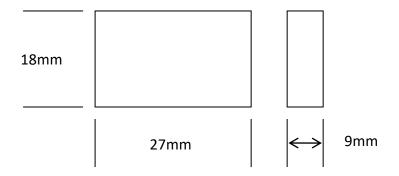

# Dimension

## Technical Data

| Model       |              | AGD-WBM14MB1                   |
|-------------|--------------|--------------------------------|
| Input/DALI  | Voltage      | DALI bus standard (1022.5V)    |
|             | Current      | 4mA                            |
|             | Startup Time | 1 second                       |
| Controls    | Button       | Dry switch x4, common high     |
|             | Indicator    | No                             |
| Environment | Temperature  | Ta: -30+50°C                   |
|             | Storage      | -40+80°C, 1095% Non-condensing |
| Dimming     | DALI         | IEC 62386 101, 103, 301        |
|             | Feedback     | No                             |
| Others      | Dimension    | 27*18*9mm                      |
|             | Weight       |                                |