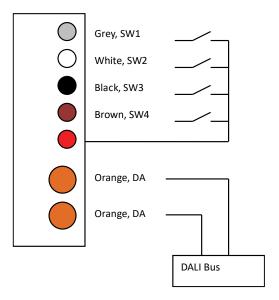

#### Wiring and circuit diagram

- Switch buttons are sharing their common high. The common high voltage can be 3...5V.
- Do not inject any power source to button pins.
- All wirings are recommended to be done with main power source is off.

## Technical Data

| Model       |              | AGD-WBM14MB1                   |
|-------------|--------------|--------------------------------|
| Input/DALI  | Voltage      | DALI bus standard (1022.5V)    |
|             | Current      | 4mA                            |
|             | Startup Time | 1 second                       |
| Controls    | Button       | Dry switch x4, common high     |
|             | Indicator    | No                             |
| Environment | Temperature  | Ta: -30+50°C                   |
|             | Storage      | -40+80°C, 1095% Non-condensing |
| Dimming     | DALI         | IEC 62386 101, 103, 301        |
|             | Feedback     | No                             |
| Others      | Dimension    | 27*18*9mm                      |
|             | Weight       |                                |