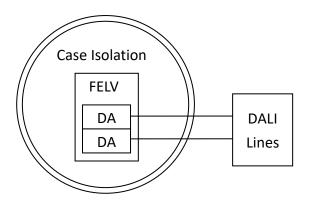

#### Wiring and circuit diagram

- DA/DA are wires for DALI bus lines. Connect to DALI bus only.
- Please only use DALI-2 certified bus power supplies, and follow the manual of DALI bus installation.
- Please keep the join of cables away from human environment. Double enforcement cables are recommended.

#### Hot plug-in

You may plug in the device to DALI bus while power-on. However, DALI bus is cataloged as FELV, a good protection glove is strongly advised.

## Warning / Caution!!

- Risk of electrical shock and energy hazard. All failure should be examined by a qualified technician. Please do not remove the case of the device!
- The openings should be protected from foreign objects or dripping liquids.
- Please do not install the device in places with high ambient temperature or close to fire source. Please refer to the specifications about the maximum ambient temperature limitations.
- If the external flexible cable or cord of this switching power supply is damaged, it shall be exclusively replaced by the manufacturer or his service agent or a similar qualified person in order to avoid a hazard.
- DALI bus lines are cataloged FELV, and this product has designed with 6mm

isolation creeping distance between circuit and gaps.