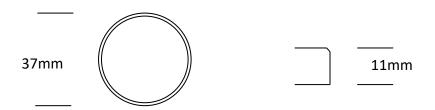

#### **Features**

- Mini DALI-2 light sensor: 37x11mm
- DALI bus powered, with 3mA working current
- Adjustable light sensitivity
- SmartLink Application Controller is installed.
- Support smart light adjustor and lux level controller
- IEC 62386 101, 103, 304 compliant
- Global safety compliant
- Suitable for home and office

# Dimension